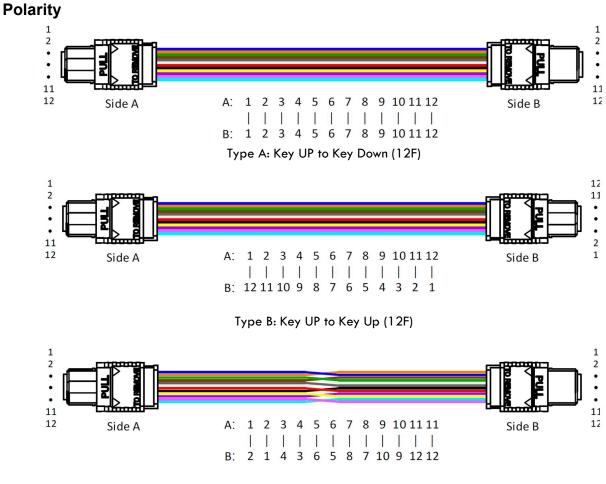

| Multi-mode Fiber |  |  |  |  |  |
|-------------------------------|------|-------------------|------------------|--|--|--|--|--|
| Insertion Loss                | dB   | ≤0.35             | ≤0.35            |  |  |  |  |  |
| Detum Less                    | ٩D   | APC               | UPC              |  |  |  |  |  |
| Return Loss                   | dB   | ≥60               | ≥30              |  |  |  |  |  |
| Repeatability                 | dB   | ≤0.5@ 500 times   |                  |  |  |  |  |  |
| <b>Operating Temperature</b>  | °C   | -10~70            |                  |  |  |  |  |  |
| Storage Temperature           | °C   | -40~85            |                  |  |  |  |  |  |
| <b>Optical Cable Diameter</b> | mm   | φ3.0              |                  |  |  |  |  |  |





Type C: Key UP to Key Down (12F)

# **Ordering Information**

|     |   | Connector Connector |                     | Fiber Type |                                                                      | Cords       | Cable<br>Diameter    | Cable Length<br>(1m) |   | Cable Length<br>(10cm) |       | Special     |
|-----|---|---------------------|---------------------|------------|----------------------------------------------------------------------|-------------|----------------------|----------------------|---|------------------------|-------|-------------|
| YFP | - | 4                   | 5                   | -          | 6                                                                    | 7           | 8                    | 9, 10                | - |                        | 11