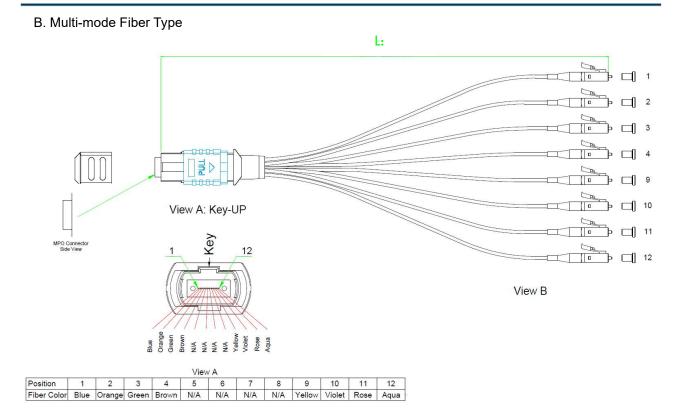

a                    | dB   | UPC                                        | APC      | UPC              |  |  |  |
| Return Loss                   | иь   | ≥50                                        | ≥60      | ≥50              |  |  |  |
| Repeatability                 | dB   | MPO: ≤0.5@ 500 times; LC: ≤0.1@ 1000 times |          |                  |  |  |  |
| <b>Operating Temperature</b>  | °C   | -10~70                                     |          |                  |  |  |  |
| Storage Temperature           | °C   | -40~85                                     |          |                  |  |  |  |
| <b>Optical Cable Diameter</b> | mm   | φ3.0                                       |          |                  |  |  |  |

# **Polarity Illustration**

A. Single Mode Fiber Type







# **Ordering Information**

|     |   | Connector Connect   |           | r Fiber Type |                                                                      | Cords       | Cable<br>Diameter | Cable Length<br>(1m) | Cable Length<br>(10cm) |              | Special     |
|-----|---|---------------------|-----------|--------------|----------------------------------------------------------------------|-------------|-------------------|----------------------|------------------------|--------------|-------------|
| YFP | - | 4                   | 5         | -            | 6                                                                    | 7           | 8                 | 9, 10                | -                      | 11           | 12          |
|     |   | A: MPO/PC (male)    | 3: LC/U