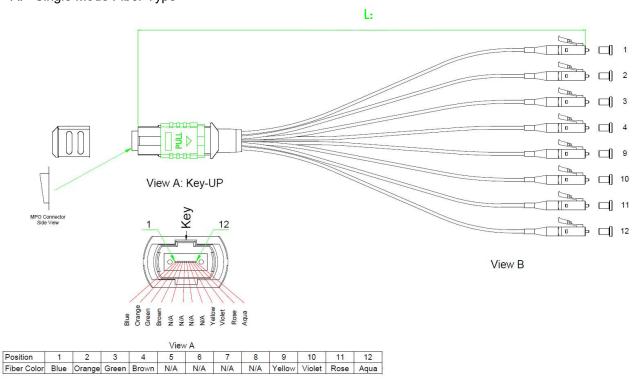

Loca                    | dB   | UPC                                        | APC      | UPC              |  |  |  |
| Return Loss                   | иь   | ≥50                                        | ≥60      | ≥50              |  |  |  |
| Repeatability                 | dB   | MPO: ≤0.5@ 500 times; LC: ≤0.1@ 1000 times |          |                  |  |  |  |
| <b>Operating Temperature</b>  | °C   | -10~70                                     |          |                  |  |  |  |
| Storage Temperature           | °C   | -40~85                                     |          |                  |  |  |  |
| <b>Optical Cable Diameter</b> | mm   | φ3.0                                       |          |                  |  |  |  |

# **Polarity Illustration**

A. Single Mode Fiber Type







# **Ordering Information**

|     |   | Connector Connect   |           | r Fiber Type |                                                                      | Cords       | Cable<br>Diameter | Cable Length<br>(1m) | Cable Length<br>(10cm) |              | Special     |
|-----|---|---------------------|-----------|--------------|----------------------------------------------------------------------|-------------|-------------------|----------------------|------------------------|--------------|-------------|
| YFP | - | 4                   | 5         | -            | 6                                                                    | 7           | 8                 | 9, 10                | -                      | 11           | 12          |
|     |   | A: MPO/PC (male)    | 3: