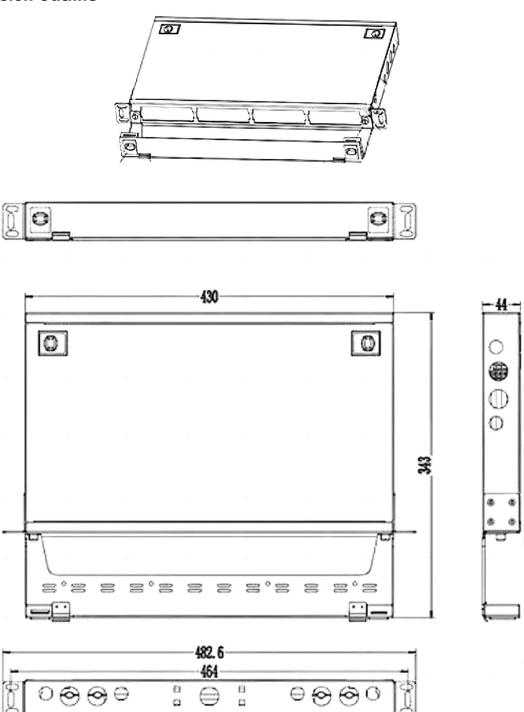

#### **Dimension Outline**

# **Specifications**

| 1RU                                         | Fiber Count                                             | Up to 64 Fibers (LC) or 8 Fibers (MPO)                                                                                 |
|---------------------------------------------|---------------------------------------------------------|------------------------------------------------------------------------------------------------------------------------|
| Fixed Enclosure                             | Cable Entry Direction                                   | Side and Rear Cable Entry                                                                                              |
| Unloaded                                    | Material                                                | SPCC, Powder-coated Black                                                                                              |
| Rack Mount                                  | Installation                                            | Standard EIA 19" Rack Rails                                                                                            |
| 1.73"x19.00"x13.50"<br>(44.0x482.6x343.0mm) | Application                                             | Accepts 4 HD Panels/Cassettes                                                                                          |
|                                             | Fixed Enclosure Unloaded Rack Mount 1.73"x19.00"x13.50" | Fixed Enclosure  Cable Entry Direction  Unloaded  Material  Rack Mount  Installation  1.73"x19.00"x13.50"  Application |