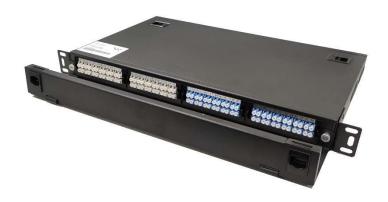

#### **1RU Rack Mount Chassis for 4\* Cassette**

### **Description**

The 1RU rack mount fixed fiber enclosure is designed to accept up to 4pcs MPO cassettes within a 1RU space, providing versatility and flexibility with a fully modular solution for a variety of fiber optic patching, terminating, and splicing applications. It is simplify the operation, the top cover could be tool-less removed, which makes the cable management more convenient.

# **Specifications**

| 1RU                                         | Fiber Count                                             | Up to 64 Fibers (LC) or 8 Fibers (MPO)                                                                                 |
|---------------------------------------------|---------------------------------------------------------|------------------------------------------------------------------------------------------------------------------------|
| Fixed Enclosure                             | Cable Entry Direction                                   | Side and Rear Cable Entry                                                                                              |
| Unloaded                                    | Material                                                | SPCC, Powder-coated Black                                                                                              |
| Rack Mount                                  | Installation                                            | Standard EIA 19" Rack Rails                                                                                            |
| 1.73"x19.00"x13.50"<br>(44.0x482.6x343.0mm) | Application                                             | Accepts 4 HD Panels/Cassettes                                                                                          |
|                                             | Fixed Enclosure Unloaded Rack Mount 1.73"x19.00"x13.50" | Fixed Enclosure  Cable Entry Direction  Unloaded  Material  Rack Mount  Installation  1.73"x19.00"x13.50"  Application |